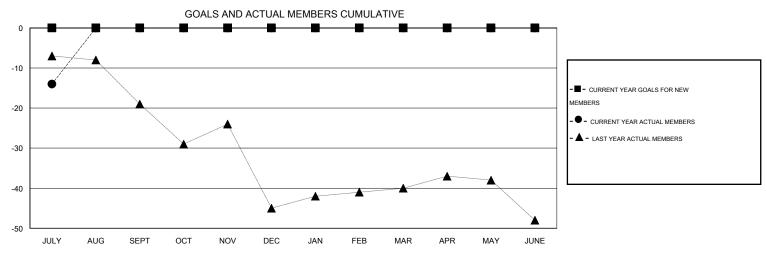

# LOCATION PENNSYLVANIA

GMT CA 1

|                            |                  | Clubs            |                  |                  |                         |                    | Members                             |                    |                  |
|----------------------------|------------------|------------------|------------------|------------------|-------------------------|--------------------|-------------------------------------|--------------------|------------------|
|                            | RESUL            | TS FOR 2015-2016 | i                |                  | RESULTS FOR 2015-2016   |                    |                                     |                    |                  |
| QUARTER                    | NEW CLUB<br>GOAL | NEW CLUBS        | DROPPED<br>CLUBS | NET<br>GAIN/LOSS | QUARTER                 | NEW MEMBER<br>GOAL | CHARTER AND<br>NEW MEMBERS<br>ADDED | DROPPED<br>MEMBERS | NET<br>GAIN/LOSS |
| JULY/AUG/SEPT              | 0                | 0                | 0                | 0                | JULY/AUG/SEPT           | 0                  | 4                                   | 18                 | -14              |
| OCT/NOV/DEC<br>JAN/FEB/MAR | 0                | 0                | 0                | 0                | OCT/NOV/DEC JAN/FEB/MAR | 0                  | 0                                   | 0                  | 0                |
| APR/MAY/JUNE               | 0                | 0                | 0                | 0                | APR/MAY/JUNE            | 0                  | 0                                   | 0                  | 0                |

#### GOALS AND ACTUAL NEW CLUBS CUMULATIVE

| DROPPED CLUBS: 0 | 4 CLUBS OF 34 ADDED 1 OR MORE | GENDER DISTRIBUTION                    |     |  |
|------------------|-------------------------------|----------------------------------------|-----|--|
|                  | NEW MEMBERS                   | MALE 756 (71.46%) FEMALE 302 (28.54%)  |     |  |
| DROPPED MEMBERS  |                               | TEMPLE SSE (ESSESSE)                   |     |  |
| DECEASED 3       | CLICK HERE FOR HEALTH         | FAMILY UNIT MEMBERS                    | 245 |  |
| CLUB CANCELLED 0 | ASSESSMENT DATA               | FAMILY UNIT MEMBERS  HEAD OF HOUSEHOLD | 115 |  |
| OTHER 15         | _                             | TIEAD OF TIOUSETICED                   |     |  |
| TOTAL 18         |                               | NON-HEAD OF HOUSEHOLD                  | 130 |  |